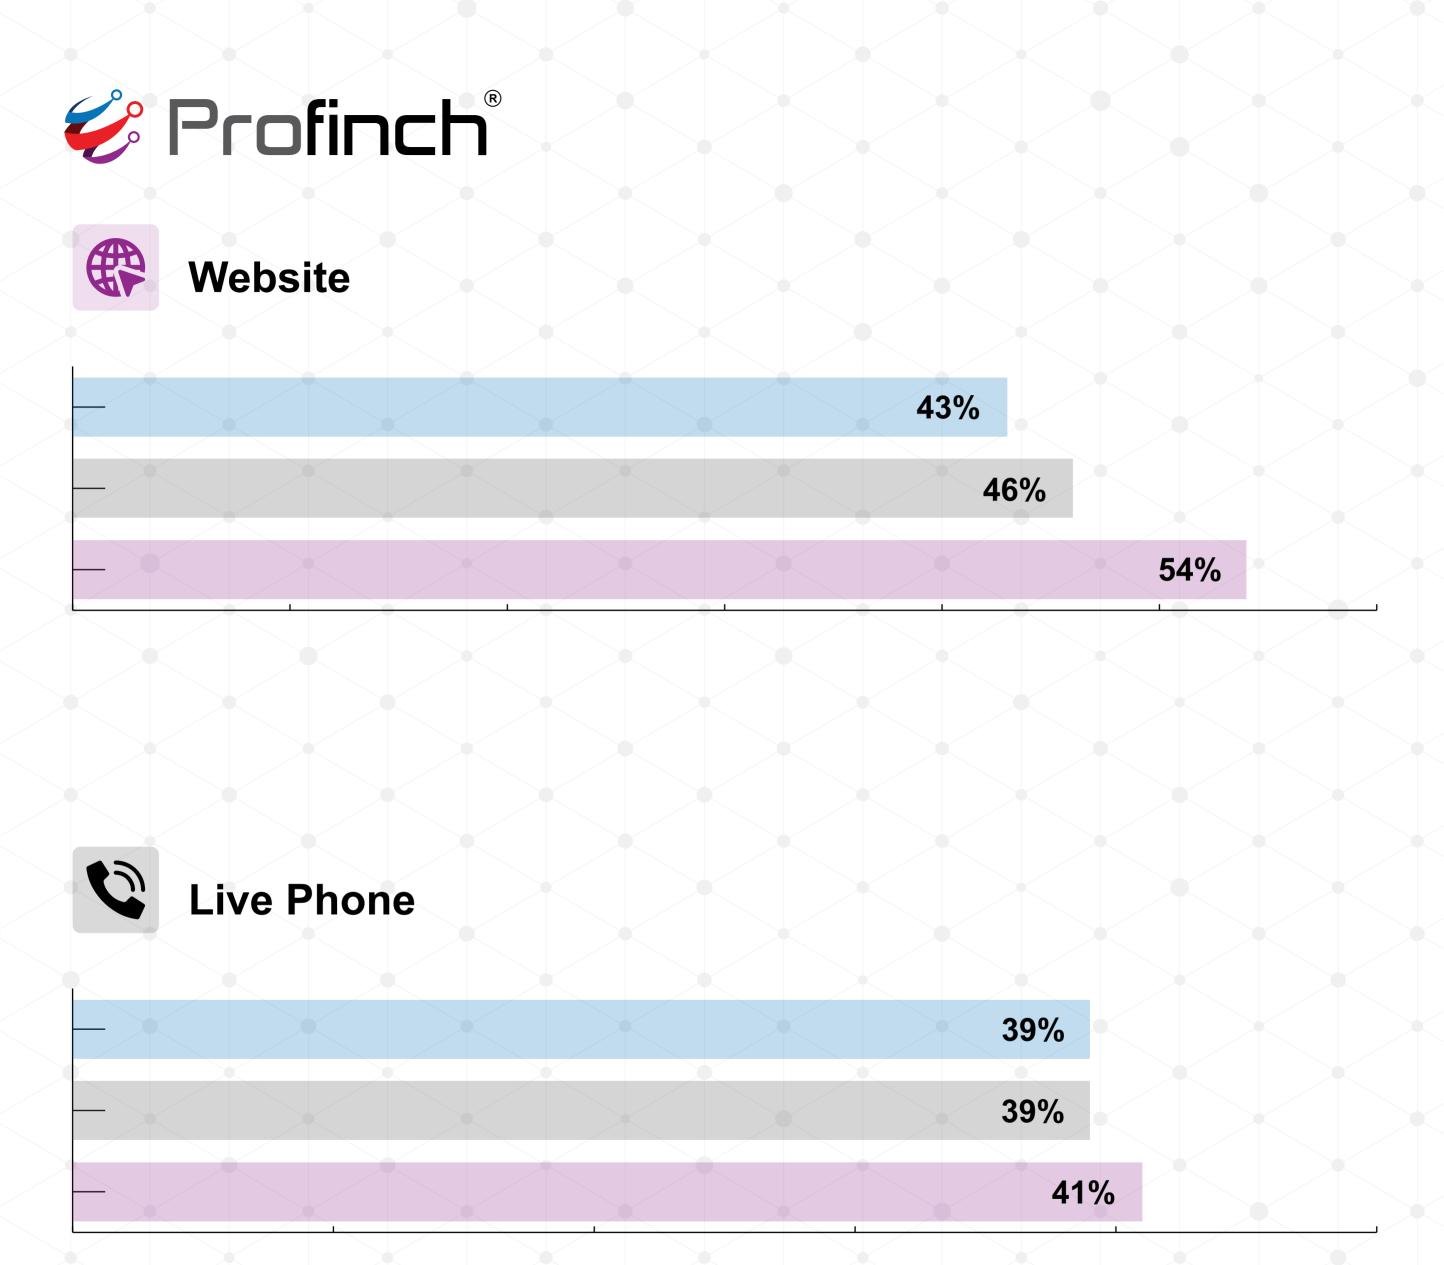

### Channel use before, during and after the pandemic

Prepandemic (average of 2.3 channels used)

During Pandemic (average of 2.2 channels used)

Expected Usage After Pandemic Subsides (average of 2.7 channels used)

| <b>B</b> r | anch |  |     |     |  |
|------------|------|--|-----|-----|--|
| _          |      |  |     | 53% |  |
|            |      |  | 41% |     |  |
|            |      |  |     | 51% |  |

Customers expect usage to return to normal after the pandemic subsides.