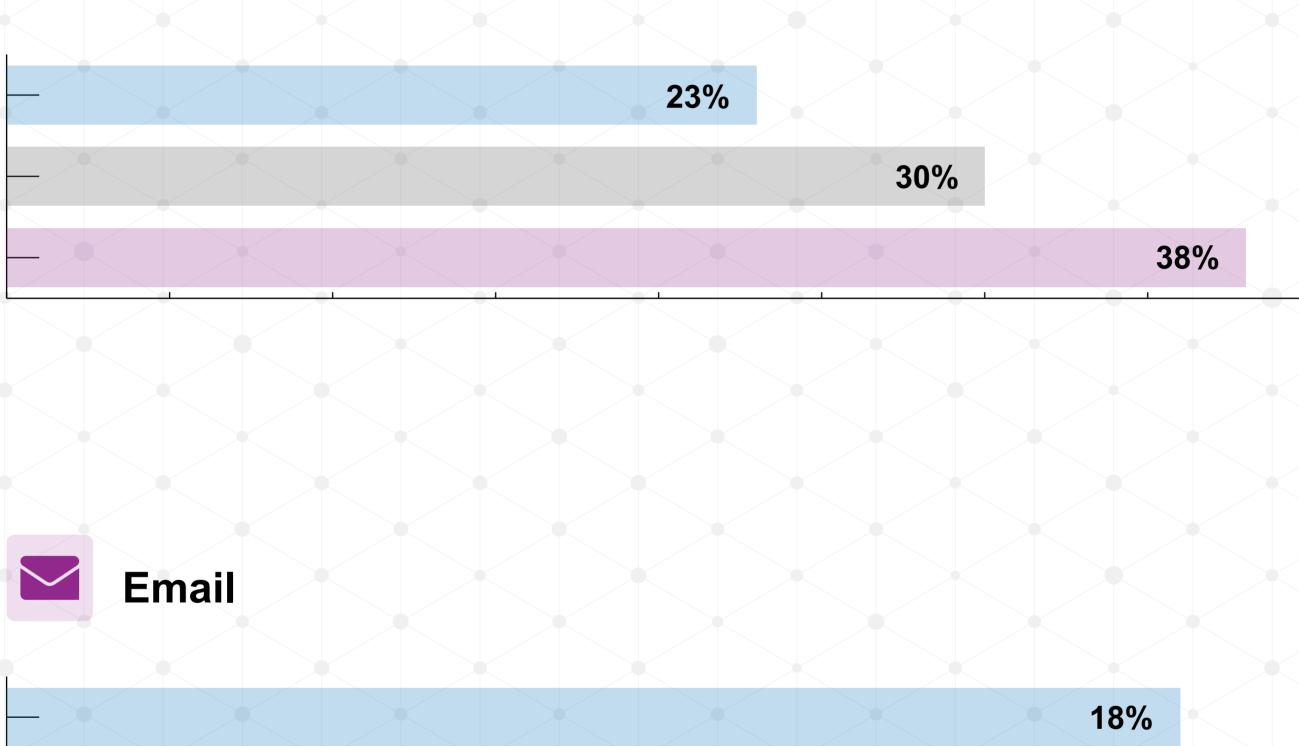

### Channel use before, during and after the pandemic

Prepandemic (average of 2.3 channels used)

During Pandemic (average of 2.2 channels used)

Expected Usage After Pandemic Subsides (average of 2.7 channels used)

During the pandemic, live phone usage increased for problem resolution, but this was offset by a decrease in usage for managing finances and planning for the future.

**Mobile App** 

18% 17% 20%

| <b>Profinch</b> ® |     |  |
|-------------------|-----|--|
| Chat / Text       |     |  |
|                   | 8%  |  |
|                   | 14% |  |
|                   | 20% |  |